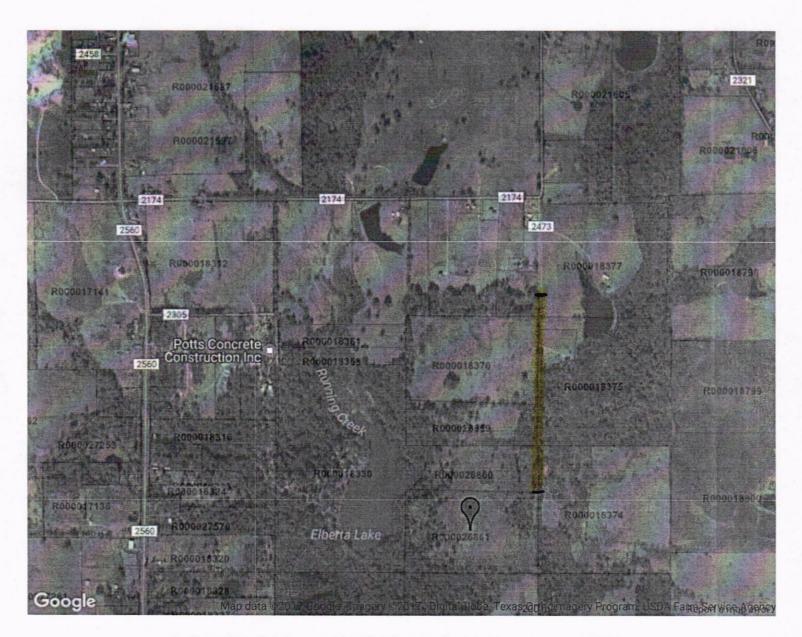

The proposed section of road is located at the southernmost end of CR 2473 and extends approximately .3 miles due south to the property line of Ty and Ashley Danielle Hinton. An area described in Hopkins county deed records Volume 926 Page 510 as "Tract Two-Access Easement 1.51 acres." The road to be opened is illustrated in "Exhibit A" attached.